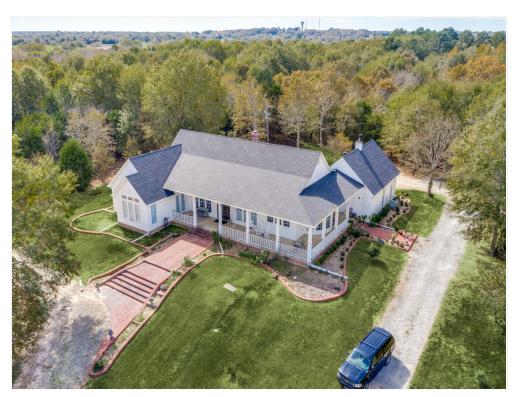

ction (ETJ) of Tyler, TX allows for many uses.

Located in both the highly rated Bullard and Whitehouse ISDs.

Both tracts have over a 1/2 mile of frontage on US Highway 69 with two u-turns. East 240-acre tract is ideally suited for single-family lot and home development. West 34-acre tract is ideally suited for commercial development and has rear access from the paved County Road 145.

#### **Robert Powell**

robert.powell@powellrealtyadvisors.com (214) 908-3488

#### Powell Realty Advisors LLC

15845 Spectrum Dr Addison, TX 75001



# TYLER274 PROJECT BOUNDARY



## **Tyler 274 Project** 21824 US Highway 69 S, Tyler, TX 75703

#### Property Photos





East Tract 240 Acres 2 East Tract 240 Acres 3

### **Tyler 274 Project** 21824 US Highway 69 S, Tyler, TX 75703

#### Property Photos





West 34 Acres House on West Tract

### **Tyler274 Project** 21824 US Highway 69 S, Tyler, TX 75703

#### Location