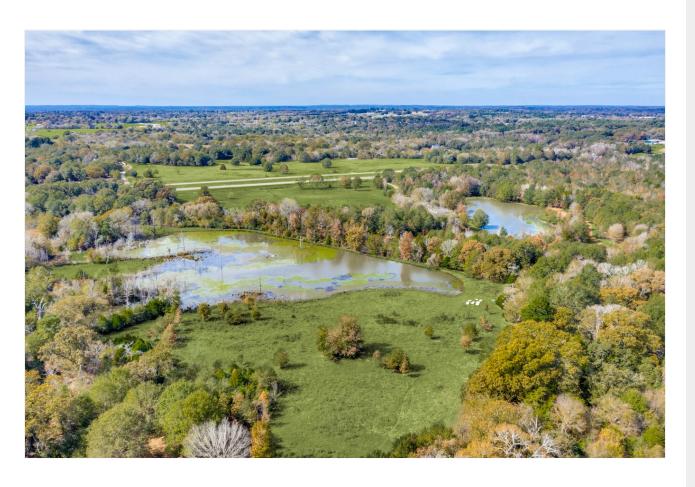

### **Tyler 274 Project**

21824 US Highway 69 S, Tyler, TX 75703





Price: \$5,950,000 to \$10,800,000

East tract with 240 acres is priced at \$10,800,000 or \$45,000 per acre. Located on the east side of US Highway 69. Most suited for residential development. This tract is not divisible.

West tract with 34 acres is priced at \$5,950,000 or \$175,000 per acre. Located on the east side of US Highway 69. Most suited for commercial development. County Road 145 provides rear access to this parcel. This tract is divisible.

The property is situated along the high growth corridor of US Hwy 69 between the communities of Tyler and Bullard. Approximately five miles south of Tyler and one mile north of Bullard. Both parcels have approximately 0.5 mile of highway frontage on US Highway 69. The 34 acre tract located on the west side of US Highway 69 is also border