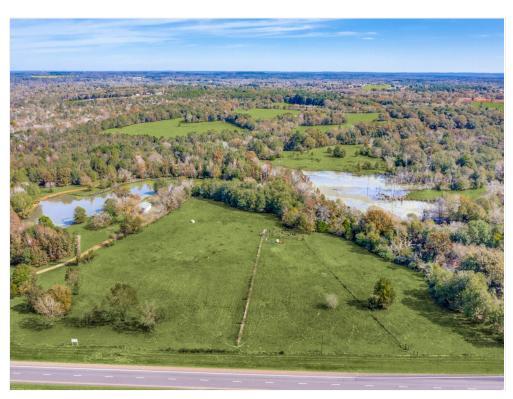

l prices specified.

Located in a rapidly growing corridor and just 4.5 miles south of Tyler, TX. Location in the Extra-Territorial Jurisdiction (ETJ) of Tyler, TX allows for many uses.

Located in both the highly rated Bullard and Whitehouse ISDs.

Both tracts have over a 1/2 mile of frontage on US Highway 69 with two u-turns. East 240-acre tract is ideally suited for single-family lot and home development. West 34-acre tract is ideally suited for commercial development and has rear access from the paved County Road 145.

#### **Robert Powell**

robert.powell@powellrealtyadvisors.com (214) 908-3488

#### Powell Realty Advisors LLC

15845 Spectrum Dr Addison, TX 75001



# TYLER274 PROJECT BOUNDARY



## **Tyler 274 Project** 21824 US Highway 69 S, Tyler, TX 75703

#### Property Photos





East Tract 240 Acres 2 East Tract 240 Acres 3

### **Tyler 274 Project** 21824 US Highway 69 S, Tyler, TX 75703

#### Property Photos





West 34 Acres House on West Tract

### **Tyler274 Project** 21824 US Highway 69 S, Tyler, TX 75703

#### Location