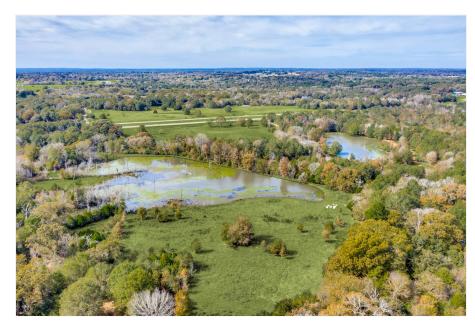

to this parcel. This tract is divisible.

The property is situated along the high growth corridor of US Hwy 69 between the communities of Tyler and Bullard. Approximately five miles south of Tyler and one mile north of Bullard. Both parcels have approximately 0.5 mile of highway frontage on US Highway 69. The 34 acre tract located on the west side of US Highway 69 is also bordered by the paved County Road 145 on its west side.

Being situated within the Extra-Territorial Jurisdictional (ETJ) of Tyler, the parcels are not zoned and are best suited for a single-family development with support office and retail along the highway frontage. All utilities (water, sewer, electric and gas) are available from the City of Bullard.

### **Tyler 274 Project**

21824 US Highway 69 S, Tyler, TX 75703



Owner is willing to sell each parcel separately at the individual prices specified.

Located in a rapidly growing corridor and just 4.5 miles south of Tyler, TX. Location in the Extra-Territorial Jurisdiction (ETJ) of Tyler, TX allows for many uses.

Located in both the highly rated Bullard and Whitehouse ISDs.

Both tracts have over a 1/2 mile of frontage on US Highway 69 with two u-turns. East 240-acre tract is ideally suited for single-family lot and home development. West 34-acre tract is ideally suited for commercial development and has rear access from the paved County Road 145.

#### **Robert Powell**

robert.powell@powellrealtyadvisors.com (214) 908-3488

#### Powell Realty Advisors LLC

15845 Spectrum Dr Addison, TX 75001



# TYLER274 PROJECT BOUNDARY



## **Tyler 274 Project*