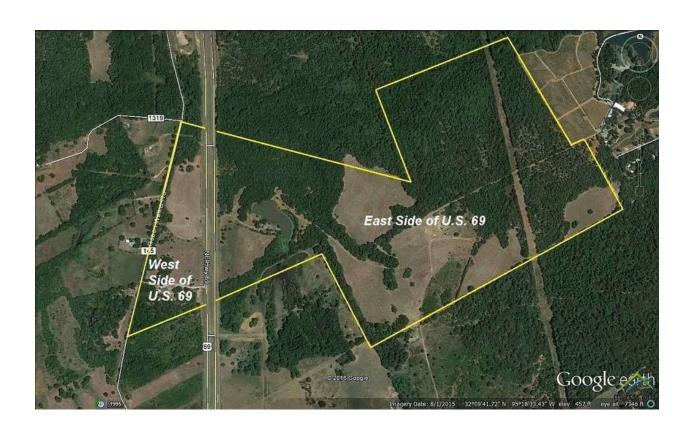

# TYLER274 PROJECT BOUNDARY

### **Tyler 274 Project**

21824 US Highway 69 S, Tyler, TX 75703

Price: \$5,950,000 to \$10,800,000

East tract with 240 acres is priced at \$10,800,000 or \$45,000 per acre. Located on the east side of US Highway 69. Most suited for residential development. This tract is not divisible.

West tract with 34 acres is priced at \$5,950,000 or \$175,000 per acre. Located on the east side of US Highway 69. Most suited for commercial development. County Road 145 provides rear access to this parcel. This tract is divisible.

The property is situated along the high growth corridor of US Hwy 69 between the communities of Tyler and Bullard. Approximately five miles south of Tyler and one mile north of Bullard. Both parcels have approximately 0.5 mile of highway frontage on US Highway 69. The 34 acre tract located on the west side of US Highway 69 is also bordered by the paved County Road 145 on its west side.