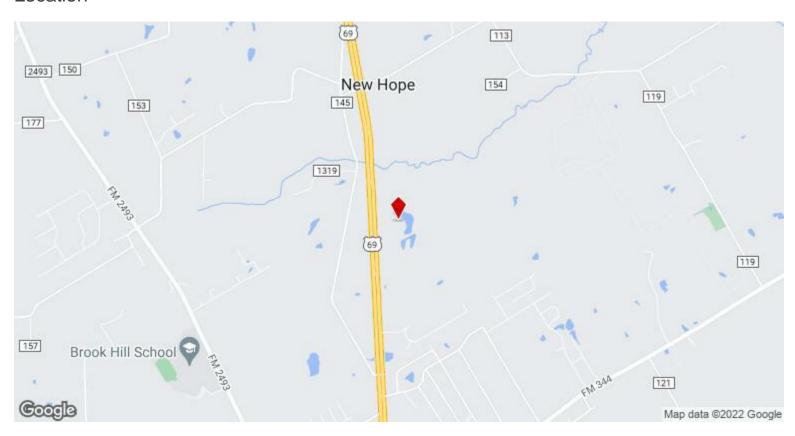

racts have over a 1/2 mile of frontage on US Highway 69 with two u-turns. East 240-acre tract is ideally suited for single-family lot and home development. West 34-acre tract is ideally suited for commercial development and has rear access from the paved County Road 145.

#### **Robert Powell**

robert.powell@powellrealtyadvisors.com (214) 908-3488

#### Powell Realty Advisors LLC

15845 Spectrum Dr Addison, TX 75001



# TYLER274 PROJECT BOUNDARY



## **Tyler 274 Project** 21824 US Highway 69 S, Tyler, TX 75703

#### Property Photos





East Tract 240 Acres 2 East Tract 240 Acres 3

### **Tyler 274 Project** 21824 US Highway 69 S, Tyler, TX 75703

#### Property Photos





West 34 Acres House on West Tract

### **Tyler274 Project** 21824 US Highway 69 S, Tyler, TX 75703

#### Location