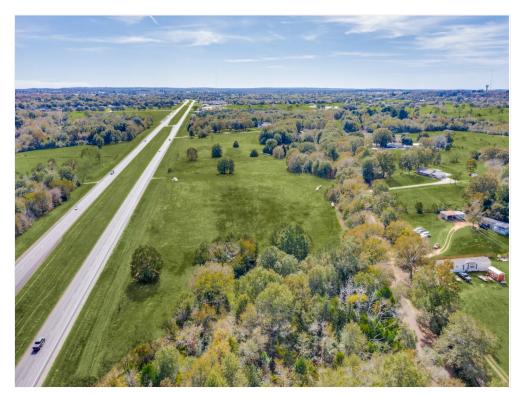

diction (ETJ) of Tyler, TX allows for many uses.

Located in both the highly rated Bullard and Whitehouse ISDs.

Both tracts have over a 1/2 mile of frontage on US Highway 69 with two u-turns. East 240-acre tract is ideally suited for single-family lot and home development. West 34-acre tract is ideally suited for commercial development and has rear access from the paved County Road 145.

#### **Robert Powell**

robert.powell@powellrealtyadvisors.com (214) 908-3488

#### Powell Realty Advisors LLC

15845 Spectrum Dr Addison, TX 75001



# TYLER274 PROJECT BOUNDARY



## **Tyler 274 Project** 21824 US Highway 69 S, Tyler, TX 75703

#### Property Photos





East Tract 240 Acres 2 East Tract 240 Acres 3

### **Tyler 274 Project** 21824 US Highway 69 S, Tyler, TX 75703

#### Property Photos





West 34 Acres House on West Tract

### **Tyler274 Project** 21824 US Highway 69 S, Tyler, TX 75703

#### Location