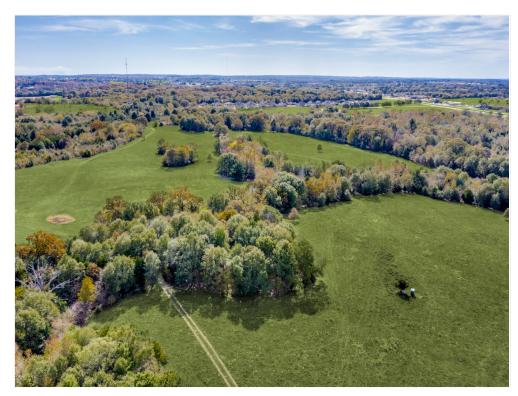

ual prices specified.

Located in a rapidly growing corridor and just 4.5 miles south of Tyler, TX. Location in the Extra-Territorial Jurisdiction (ETJ) of Tyler, TX allows for many uses.

Located in both the highly rated Bullard and Whitehouse ISDs.

Both tracts have over a 1/2 mile of frontage on US Highway 69 with two u-turns. East 240-acre tract is ideally suited for single-family lot and home development. West 34-acre tract is ideally suited for commercial development and has rear access from the paved County Road 145.

#### **Robert Powell**

robert.powell@powellrealtyadvisors.com (214) 908-3488

#### Powell Realty Advisors LLC

15845 Spectrum Dr Addison, TX 75001



# TYLER274 PROJECT BOUNDARY



## **Tyler 274 Project** 21824 US Highway 69 S, Tyler, TX 75703

#### Property Photos





East Tract 240 Acres 2 East Tract 240 Acres 3

### **Tyler 274 Project** 21824 US Highway 69 S, Tyler, TX 75703

#### Property Photos





West 34 Acres House on West Tract

### **Tyler274 Project** 21824 US Highway 69 S, Tyler, TX 75703

#### Location